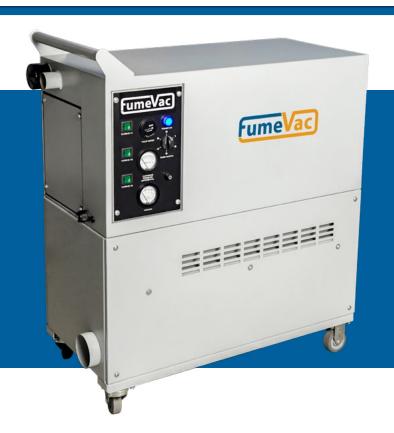

### **FUMEVAC FV-225-3**

## A PORTABLE, MULTI-FUNCTION UNIT FOR YOUR WELD FUME EXTRACTION NEEDS

FumeVac FV-225-3 offers multiple options to control pollutant emissions. Capture welding fume with vacuum assisted MIG guns or with extraction nozzles are just a couple of examples. The FV-225-3 can either be used as a mobile unit or as a vacuum source for a small network, up to two guns. Filtered air can either be recirculated back to the workspace or exhausted outside. The functional design enables each turbine to work separately at a very low noise level. FV-225-3 is unique with its source extraction performance, as well as, the quality of its engineering.

#### **FEATURES & BENEFITS**

- Filter efficiency: 225ft2, 99.9% at 0.5µm, 80/20 media
- Designed for fume and dust extraction up to 125+ CFM at gun
- Can be used as portable or central unit for a small network of up to two guns
- Filters air for recirculation, either back into the work space or outside
- Low noise level when operating 68 dB @ 5'
- Hour meter for tracking maintenance
- Remote starting weld current sensors available
- Heavy-duty casters for easy maneuvering
- Manometers
- Filter life indicator
- Remote start 0-5h delay switch
- 1-2" and 1-3" inlets, with 4" outlet