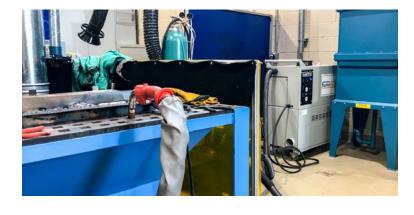

## A PORTABLE, MULTI-FUNCTION UNIT FOR YOUR WELD FUME EXTRACTION NEEDS

FumeVac FV-225-3 offers multiple options to control pollutant emissions. Capture welding fume with vacuum assisted MIG guns or with extraction nozzles are just a couple of examples. The FV-225-3 can either be used as a mobile unit or as a vacuum source for a small network, up to two guns. Filtered air can either be recirculated back to the workspace or exhausted outside. The functional design enables each turbine to work separately at a very low noise level. FV-225-3 is unique with its source extraction performance, as well as, the quality of its engineering.